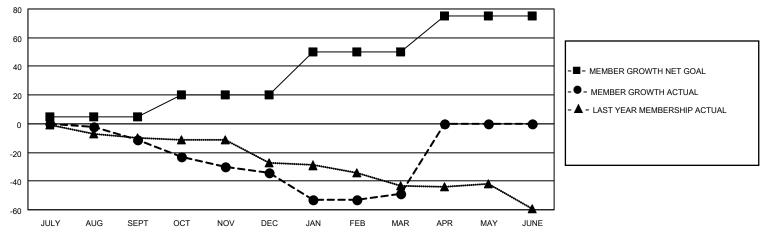

## District 109 B

| Clubs         |               |             |               | Members               |                       |                         |                                                    |  |
|---------------|---------------|-------------|---------------|-----------------------|-----------------------|-------------------------|----------------------------------------------------|--|
|               | RESULTS FOR   | R 2020-2021 |               | RESULTS FOR 2020-2021 |                       |                         |                                                    |  |
| QUARTER       | NEW CLUB GOAL | NEW CLUBS   | DROPPED CLUBS | QUARTER MEMB          | ER GROWTH NET<br>GOAL | MEMBER GROWTH<br>ACTUAL | DROPPED<br>MEMBERS ACTUAL<br>(including transfers) |  |
| JULY/AUG/SEPT | 0             | 0           | 0             | JULY/AUG/SEPT         | 5                     | 6                       | 15                                                 |  |
| OCT/NOV/DEC   | 1             | 0           | 0             | OCT/NOV/DEC           | 15                    | 1                       | 23                                                 |  |
| JAN/FEB/MAR   | 0             | 0           | 1             | JAN/FEB/MAR           | 30                    | 10                      | 25                                                 |  |
| APR/MAY/JUNE  | 0             | 0           | 0             | APR/MAY/JUNE          | 25                    | 0                       | 0                                                  |  |

#### GOALS AND ACTUAL MEMBERS CUMULATIVE

| DROPPED CLUBS: 1        |        | 9 CLUBS OF 32 ADDED 1 OR MORE<br>NEW MEMBERS | GENDER DISTRIBUTION  MALE 484 (61.34%) |              |    |
|-------------------------|--------|----------------------------------------------|----------------------------------------|--------------|----|
| DROPPED MEMBERS         |        |                                              | FEMALE                                 | 305 (38.66%) |    |
| DECEASED                | 7<br>0 | CLICK HERE FOR CUMULATIVE                    | TOTAL FAMILY UNIT MEMBERS              |              | 24 |
| CLUB CANCELLED<br>OTHER | 56     | MEMBERSHIP DATA                              | FAMILY MEMBERS PAYING HALF             |              | 12 |
| TOTAL                   | 63     |                                              |                                        |              |    |